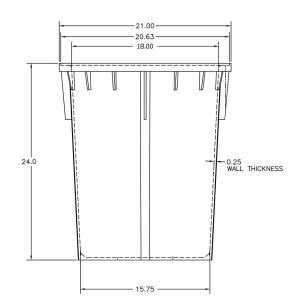

/sup> handle. It also incorporates our heavy duty, non-corrosive nylon encapsulated inserts allowing the SF22 to be gas/radon tight and prohibits odor escape. The ultra strong reinforced bottom will not buckle, deform or puncture, even under the harshest soil or ground water conditions.

## **Specifications**

Material: Polyethylene Structural Foam

• Inserts: Glass Filled Nylon

• Weight: 12 lbs.

• Total Capacity: 22.5 gallons

## **Features and Benefits**

- 22.5 gallon capacity
- Heavy duty structural foam injection molded construction
- Strongest, thickest rim, the 360 degree EZ Grab<sup>TM</sup> handle
- · Gas and radon tight
- Heavy duty, non-corrosive glass filled nylon encapsulated inserts
- Ultra strong bottom will not flex
- Dozens of cover options available

## **Dimensions**



© 2019 Jackel, Ind