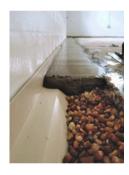

## **Drain Main Basement System**

Drain Main is a stand alone interior basement waterproofing footer drain channel. Drain Main collects seeping water from joint where footing and walls meet and seepage from the face of the wall and channels it to the sump pump system.