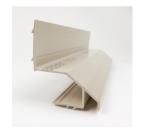

| Name                  |                                            |
|-----------------------|--------------------------------------------|
| Color                 | Tan                                        |
| Material              | Recycled PVC                               |
| Overall<br>Dimensions | 3-1/2" width<br>4-1/4" height<br>6' length |
| Weight Per Section    | 3 lbs                                      |
| Flow Pitch            | 1/4" per 10 feet                           |