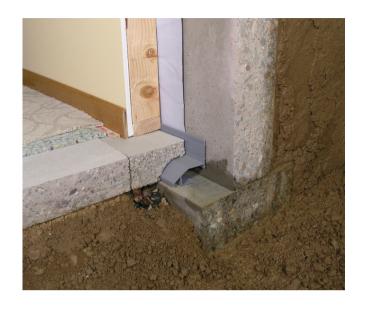

## **Drain Main Basement System**

Drain Main is a stand alone interior basement waterproofing footer drain channel. Drain Main collects seeping water from joint where footing and walls meet and seepage from the face of the wall and channels it to the sump pump system.

## **Drain Main Components**

Drain Main Channel (6ft Main Sections) Item# DM4447

Inside Corner Item# DM5557

Outside Corner Item# DM8887

Inspection Port Item# DM6667

Sump Drop Kit Item# DM3337