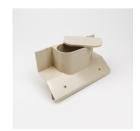

## **Drain Main Components**

Drain Main Channel (6ft Main Sections) Item# DM4447

Inside Corner Item# DM5557

Outside Corner Item# DM8887

Inspection Port Item# DM6667

Sump Drop Kit Item# DM3337