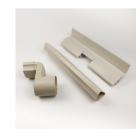

## **Drain Main Components**

Drain Main Channel (6ft Main Sections) Item# DM4447

Inside Corner Item# DM5557

Outside Corner Item# DM8887

Inspection Port Item# DM6667

Sump Drop Kit Item# DM3337